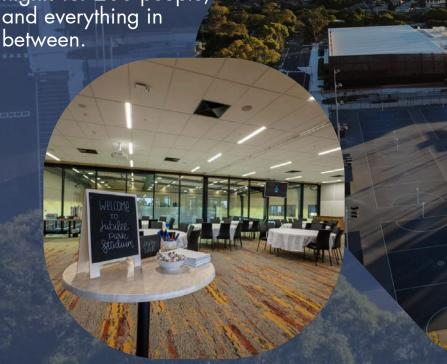

## FUNCTIONS & EVENTS

JUBILEE PARK STADIUM

Jubilee Park Stadium has 5 modern function rooms of various sizes ready to be staged with any set up to suit you.

From sit down boardroom meetings for 10 guests to award nights for 200 people,

Jubilee Park Stadium can host:

- Meetings
- Training Sessions
- Workshops
- Forums

- Community Events
- Presentations/Award Nights
- Space for Fitness Classes
- Limited Creche Options Available

Contact cafe@fdna.com.au to organise your function or event.